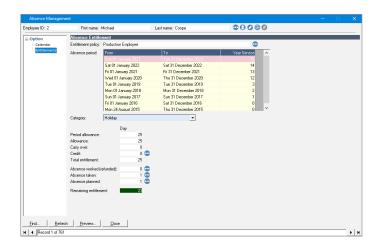

Add a holiday for Michael Coope for 7th June this year. This holiday has been approved but needs to be finalised by Simon.

Add a 2-day credit to Matt's entitlement as he worked over the weekend.