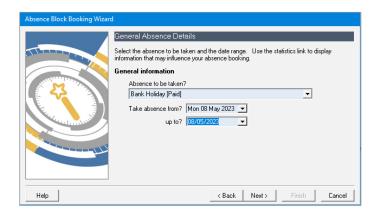

## Please complete the following:

Book a Full day Holiday for Matt Wilkinson for 17th – 21st July this year.

Book a Full day sickness for Michael Coope for 22nd August this year.

Add a block booking for the Support department for 21st December this year.