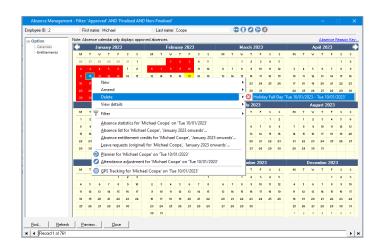

## Please complete the following:

Book a Full day Holiday for Matt Wilkinson for 17th – 21st July this year.

Book a Full day sickness for Michael Coope for 22nd August this year.

Add a block booking for the Support department for 21st December this year.

Add a holiday for Michael Coope for 7th June this year. This holiday has been approved but needs to be finalised by Simon.

Add a 2-day credit to Matt's entitlement as he worked over the weekend.