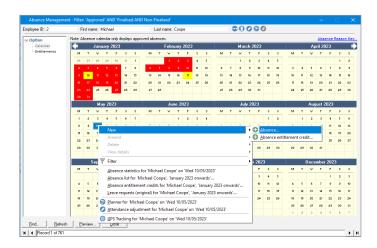

## Please complete the following:

Book a Full day Holiday for Matt Wilkinson for 17th – 21st July this year.

Book a Full day sickness for Michael Coope for 22nd August this year.

Add a block booking for the Support department for 21st December this year.

Add a holiday for Michael Coope for 7th June this year. This holiday has been approved but needs to be finalised by Simon.

Add a 2-day credit to Matt's entitlement as he worked over the weekend.