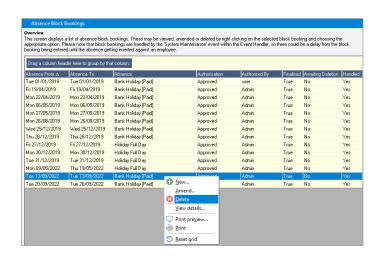

## Please complete the following:

Book a Full day Holiday for Matt Wilkinson for 17th – 21st July this year.

Book a Full day sickness for Michael Coope for 22nd August this year.

Add a block booking for the Support department for 21st December this year.