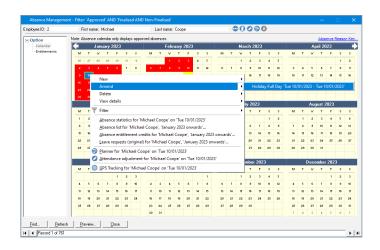

## Please complete the following:

Book a Full day Holiday for Matt Wilkinson for 17th – 21st July this year.

Book a Full day sickness for Michael Coope for 22nd August this year.

Add a block booking for the Support department for 21st December this year.

Add a holiday for Michael Coope for 7th June this year. This holiday has been approved but needs to be finalised by Simon.

Add a 2-day credit to Matt's entitlement as he worked over the weekend.