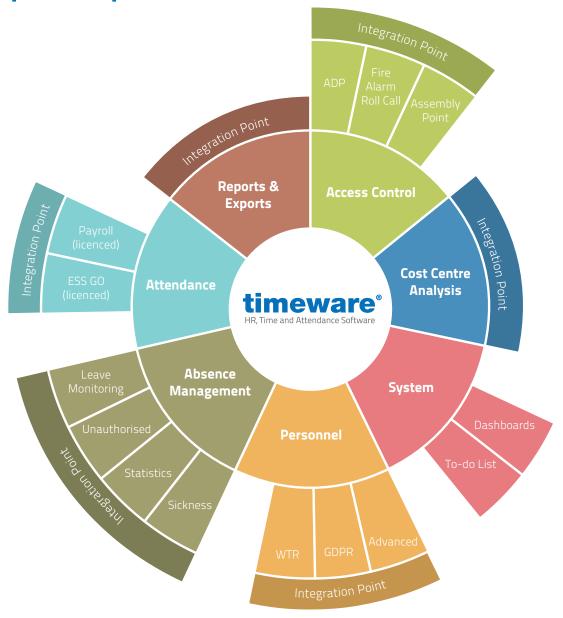

## timeware® professional demonstration Laptop/PC requirements

The "timeware" Professional demonstration Laptop/PC requirements" specification is a recommendation for partners to be able to demonstrate the timeware" software in a quick and efficient manner. Using this recommendation will ensure that browsing through the timeware" application will be smooth and efficient.